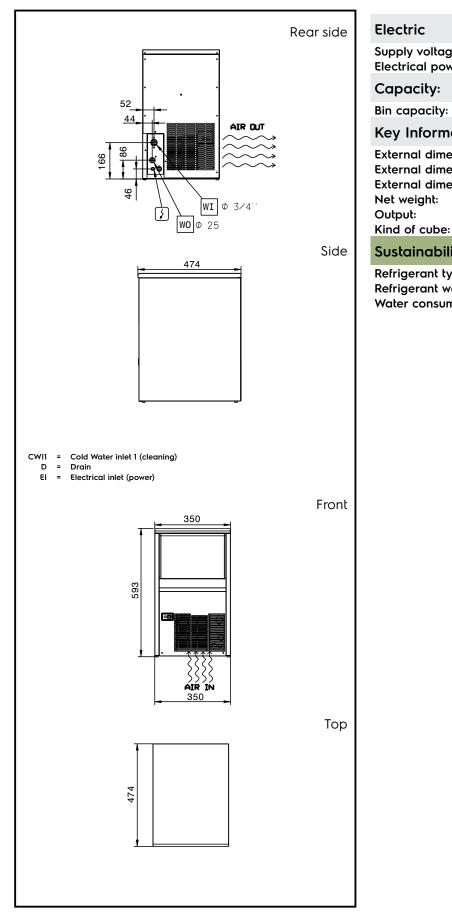

# Ice Makers Ice Cuber (14gr), 22kg/24h, 6kg bin, air-cooled

| Supply voltage:<br>Electrical power max: | 230 V/1N ph/50 Hz<br>0.26 kW |
|------------------------------------------|------------------------------|
| Capacity:                                |                              |
| Bin capacity:                            | 6 kg                         |
| Key Information:                         |                              |
| External dimensions, Width:              | 350 mm                       |
| External dimensions, Depth:              | 475 mm                       |
| External dimensions, Height:             | 601 mm                       |
| Net weight:                              | 32 kg                        |
| Output:                                  | 22 kg/day                    |

#### Sustainability

Refrigerant type: R290 Refrigerant weight: 70 g Water consumption: 4.1 lt/hr

Ice Makers Ice Cuber (14gr), 22kg/24h, 6kg bin, air-cooled