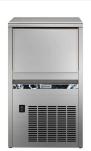

### Ice Makers Ice Cuber (14gr), 22kg/24h, 6kg bin, air-cooled

| ITEM #  |  |  |
|---------|--|--|
| MODEL # |  |  |
| NAME #  |  |  |
|         |  |  |
| SIS #   |  |  |
| AIA#    |  |  |

730338 (ICA22I6SNPUK)

Ice Maker, Cube (14gr), 22 kg/24h, self-contained, 6kg ice collection bin included, air-cooled, UK plug

#### Item No.

Air cooled ice cuber maker, self-contained with 6kg bin. Ice cube pyramid-trunk shape shape. Compact dimension and height adjustable feet. AISI 304 stainless steel exterior, food grade and internal ice container in ABS, aluminium evaporator ensure safe contact with ice. Sturdy door opening system in AISI 204 stainless steel. Fully automatic in operation and easy cleanability thanks to the automatic cleaning system. The ice making method guarantees continuous and reliable production. Bin with internal corner for easy cleaning and it is fully insulated. Supplied with flexible water supply, drain hosed and scoop. Hydrocarbon refrigerant gas R290 for the lowest environmental impact. Delivered with UK plug.